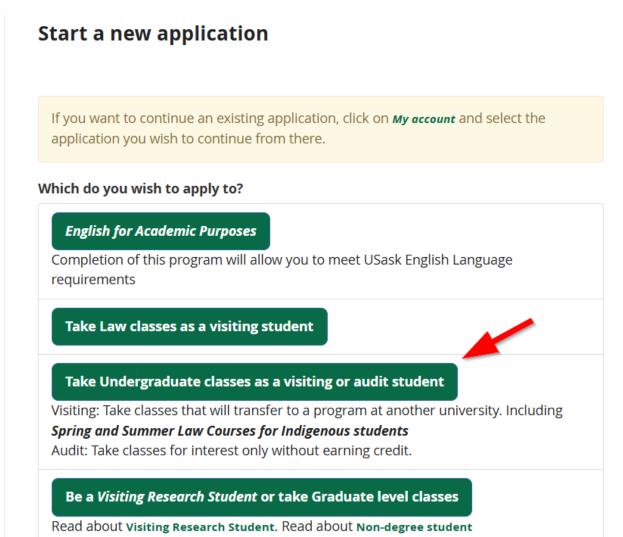

On the second Start a new application page select Take Undergraduate classes as a visiting or audit student.